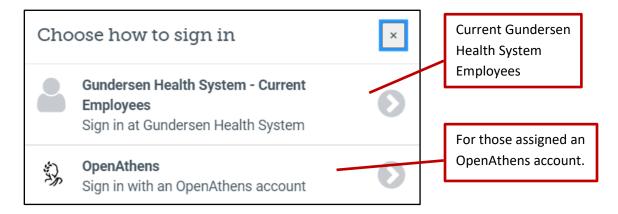

5. "Gundersen Health System-Current Salaried Employees" will see this screen:

- 6. Current salaried employees--sign in with your Gundersen email and current network password.
- 7. After signing in, you will be redirected to the Library's home page.
- 8. Under Library eResources, click on Journals.