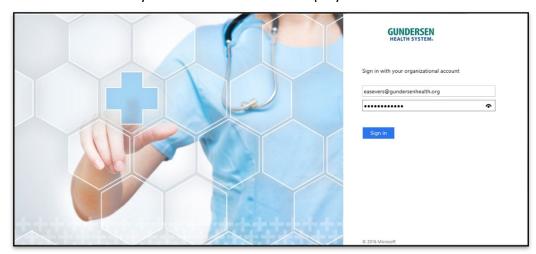

5. "Gundersen Health System-Current Salaried Employees" will see this screen:

- 6. Current salaried employees--sign in with your Gundersen email and current network password.
- 7. After signing in, you will be redirected to the Library's home page.
- 8. Under Library eResources, click on Journals.