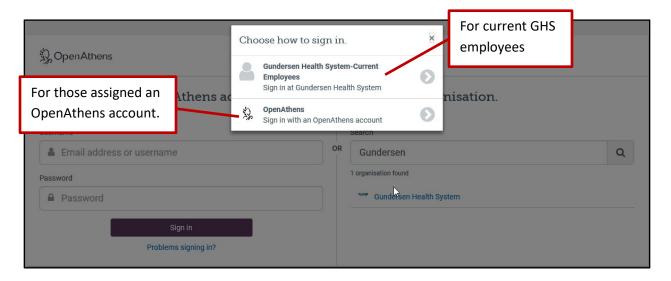

## **Getting to Full-Text Journals at Home**

1. Go to:

- 3. Click Gundersen Health System-Current Employees if you are a current, salaried employee. Sign in with your Gundersen email and current network password.
- 4. Click Open Athens-Sign in with an OpenAthens account if library staff assigned an OpenAthens account to you. Sign in with your OpenAthens username/password.

## Additional examples:

13. After clicking on an OpenAthens login link you will see the screen below. Search for Gundersen under Find your Organization/Institution. Click on the Gundersen Health System link.

- 14. Click Gundersen Health System Current-Employees if you are a current, salaried employee. Sign in with your Gundersen email and current network password.
- 15. Click Open Athens-Sign in with an OpenAthens account if library staff assigned an OpenAthens account to you. Sign in with your OpenAthens username/password.