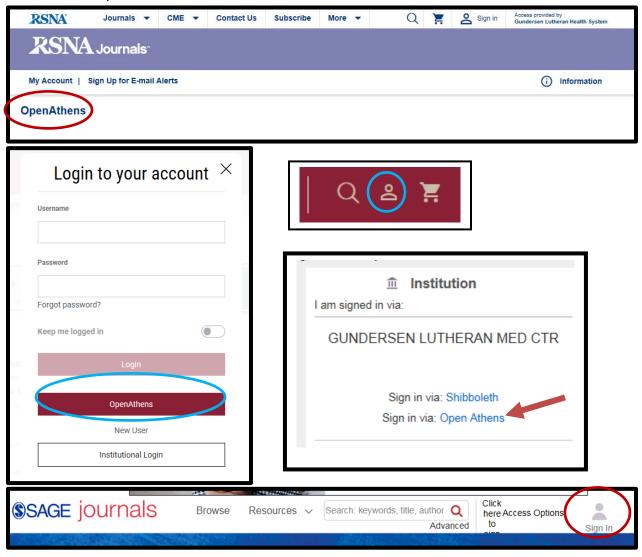

## Additional examples:

13. After clicking on an OpenAthens login link you will see the screen below. Search for Gundersen under Find your Organization/Institution. Click on the Gundersen Health System link.

- 14. Click Gundersen Health System Current-Employees if you are a current, salaried employee. Sign in with your Gundersen email and current network password.
- 15. Click Open Athens-Sign in with an OpenAthens account if library staff assigned an OpenAthens account to you. Sign in with your OpenAthens username/password.