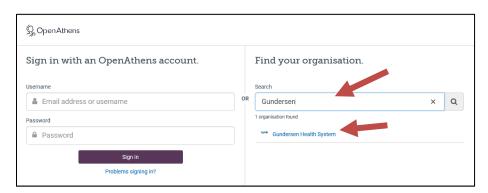

## Additional examples:

13. After clicking on an OpenAthens login link you will see the screen below. Search for Gundersen under Find your Organization/Institution. Click on the Gundersen Health System link.