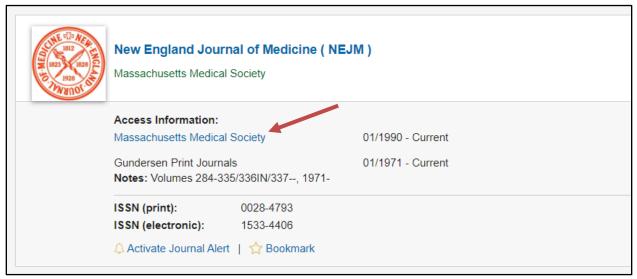

9. Search for the journal of interest. For example, New England Journal of Medicine.

10. Click on the link for the journal.

- 11. First, look for a link marked OpenAthens. The OpenAthens link allows you to use your GHS login to access library resources.
- 12. If an OpenAthens link is not present, look for a Sign In button which will take you to an OpenAthens link. Each journal website will be different. A few examples are shown below.