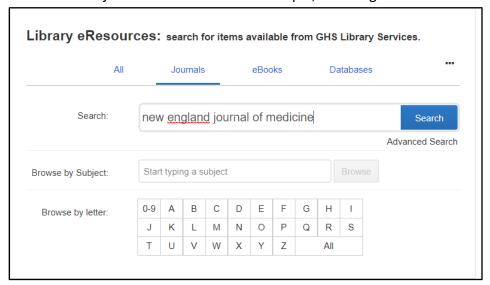

9. Search for the journal of interest. For example, New England Journal of Medicine.

10. Click on the link for the journal.

- 11. First, look for a link marked OpenAthens. The OpenAthens link allows you to use your GHS login to access library resources.
- 12. If an OpenAthens link is not present, look for a Sign In button which will take you to an OpenAthens link. Each journal website will be different. A few examples are shown below.