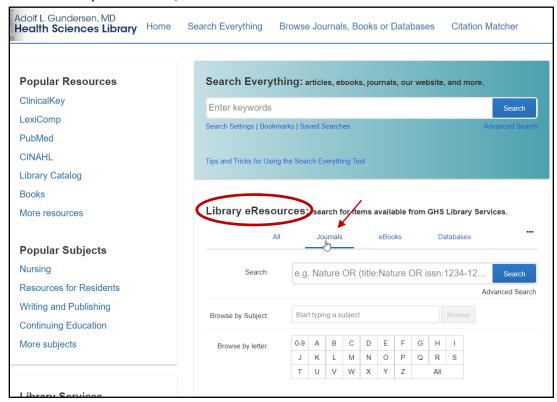

5. "Gundersen Health System-Current Salaried Employees" will see this screen:

- 6. Current salaried employees--sign in with your Gundersen email and current network password.
- 7. After signing in, you will be redirected to the Library's home page.
- 8. Under Library eResources, click on Journals.