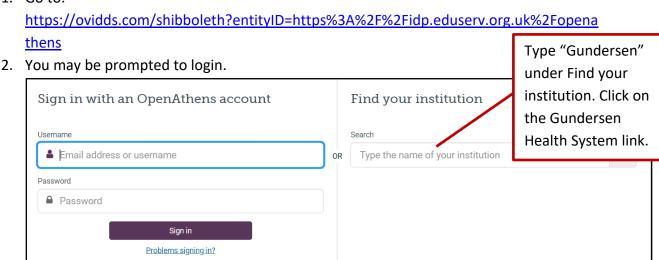

## **Getting to Full-Text Journals at Home**

1. Go to:

- 3. Click Gundersen Health System-Current Employees if you are a current, salaried employee. Sign in with your Gundersen email and current network password.
- 4. Click Open Athens-Sign in with an OpenAthens account if library staff assigned an OpenAthens account to you. Sign in with your OpenAthens username/password.