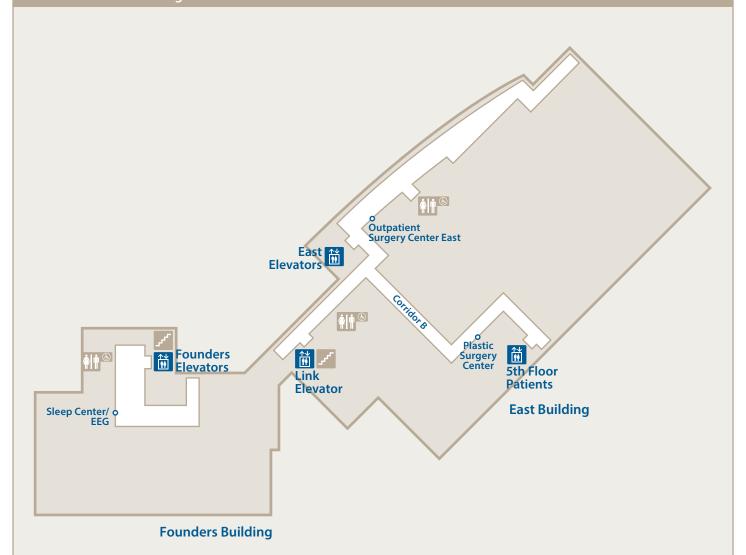

city Restroom



Barrier-Free Extended Capacity Restroom



Stairs

**GUNDERSEN** 

**HEALTH SYSTEM**<sub>®</sub>





Information



**Parking** 









Restrooms



Barrier-Free Restroom



**Extended Capacity** Restroom



Barrier-Free Extended Capacity Restroom



Stairs

**GUNDERSEN** 

**HEALTH SYSTEM**<sub>®</sub>





Information



**Parking** 









Barrier-Free Restroom

**To Medical Center** 



**Extended Capacity** Restroom



Barrier-Free Extended Capacity Restroom



Stairs

**GUNDERSEN** HEALTH SYSTEM®





Information



**Parking** 





**Founders Building** 

# Legend





Barrier-Free Restroom



**Extended Capacity** Restroom



Barrier-Free Extended Capacity Restroom



Stairs

**GUNDERSEN** 

**HEALTH SYSTEM**<sub>®</sub>





Information



**Parking** 









Restrooms



Barrier-Free Restroom



Extended Capacity Restroom



Barrier-Free Extended Capacity Restroom



Stairs

**GUNDERSEN** 

**HEALTH SYSTEM**<sub>®</sub>





Information



**Parking** 



















Barrier-Free Extended Capacity Restroom









Information



**Parking** 



**Entrance** 



Destination