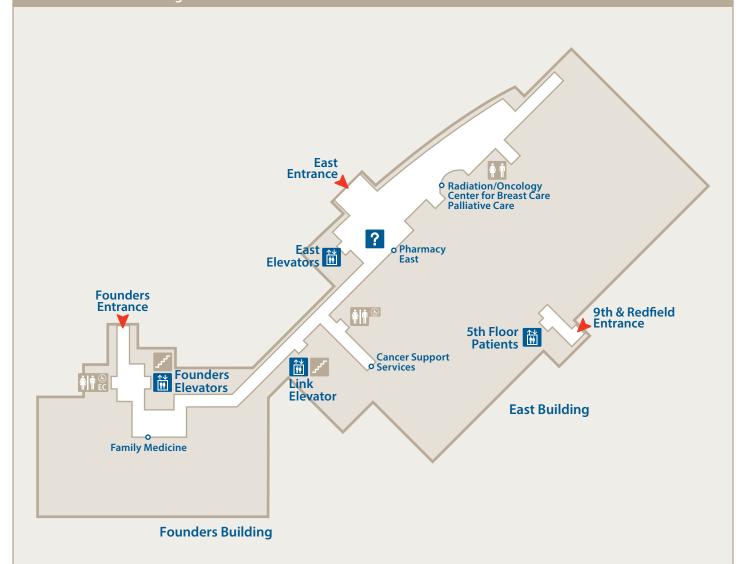

Restrooms



Barrier-Free Restroom



Extended Capacity Restroom



Barrier-Free Extended Capacity Restroom



Stairs

**GUNDERSEN** 

**HEALTH SYSTEM**<sub>®</sub>





Information



**Parking** 









Restrooms



Barrier-Free Restroom



**Extended Capacity** Restroom



Barrier-Free Extended Capacity Restroom



Stairs

**GUNDERSEN** 

**HEALTH SYSTEM**<sub>®</sub>





Information



**Parking** 









Barrier-Free Restroom

**To Medical Center** 



**Extended Capacity** Restroom



Barrier-Free Extended Capacity Restroom



Stairs

**GUNDERSEN** HEALTH SYSTEM®





Information



**Parking** 





**Founders Building** 

# Legend





Barrier-Free Restroom



**Extended Capacity** Restroom



Barrier-Free Extended Capacity Restroom



Stairs

**GUNDERSEN** 

**HEALTH SYST