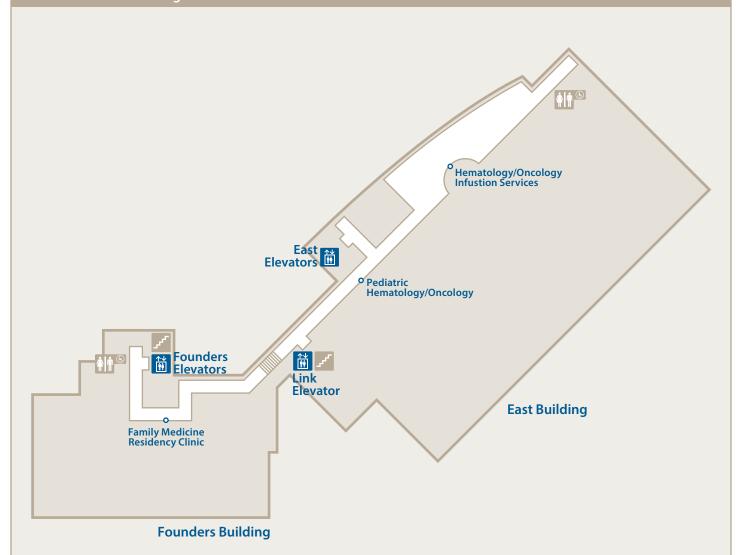

Restrooms



Barrier-Free Restroom



Extended Capacity Restroom



Barrier-Free Extended Capacity Restroom



Stairs

**GUNDERSEN** 

**HEALTH SYSTEM**<sub>®</sub>





Information



**Parking** 









Restrooms



Barrier-Free Restroom



**Extended Capacity** Restroom



Barrier-Free Extended Capacity Restroom



Stairs

**GUNDERSEN** 

**HEALTH SYSTEM**<sub>®</sub>





Information



**Parking** 









Barrier-Free Restroom

**To Medical Center** 



**Extended Capacity** Restroom



Barrier-Free Extended Capacity Restroom



Stairs

**GUNDERSEN** HEALTH SYSTEM®





Information



**Parking** 





**Founders Building** 

# Legend





Barrier-Free Restroom



**Extended Capacity** Restroom



Barrier-Free Extended Capacity Restroom



Stairs

**GUNDERSEN** 

**HEALTH SYSTEM**<sub>®</sub>





Information



**Parking** 









Restrooms



Barrier-Free Restroom



Extended Capacity Restroom



Barrier-Free Extended Capacity Restroom



Stairs

**GUNDERSEN** 

**HEALTH SYST