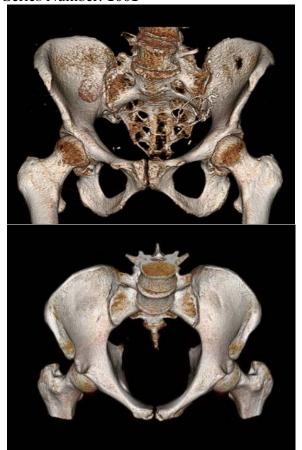

Series Description: COR SAG

2. 3D VR. Rotate 360 degrees with image number set at 36. Capture one last image to close rotation then tilt down and image capture every 15 degrees until showing inlet view.

Series Description: **3D** Series Number: **1001** 