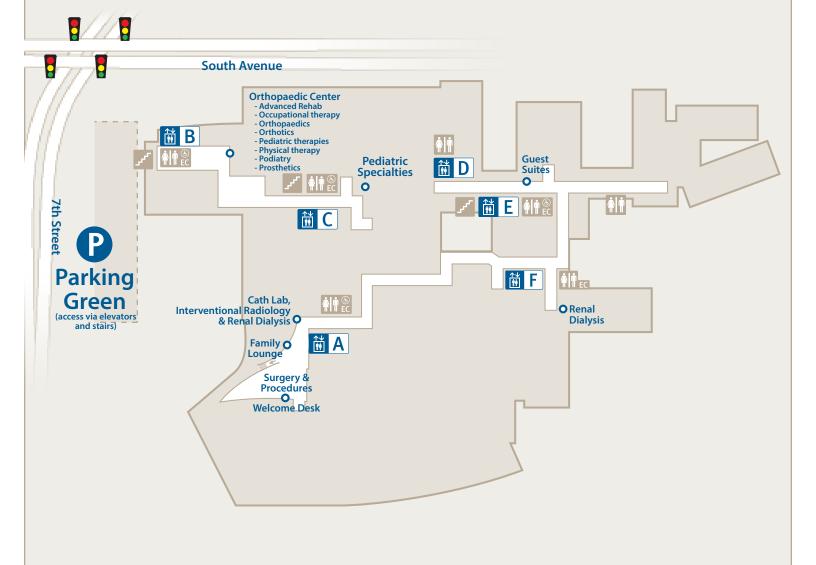

#### Legend

**Barrier-Free** Restroom

**Extended Capacity** Restroom

Barrier-Free Extended Capacity Restroom

**Stairs** 

**GUNDERSEN** 

**HEALTH SYSTEM** 

Information

**Parking** 

Inpatient **Behavioral** Health