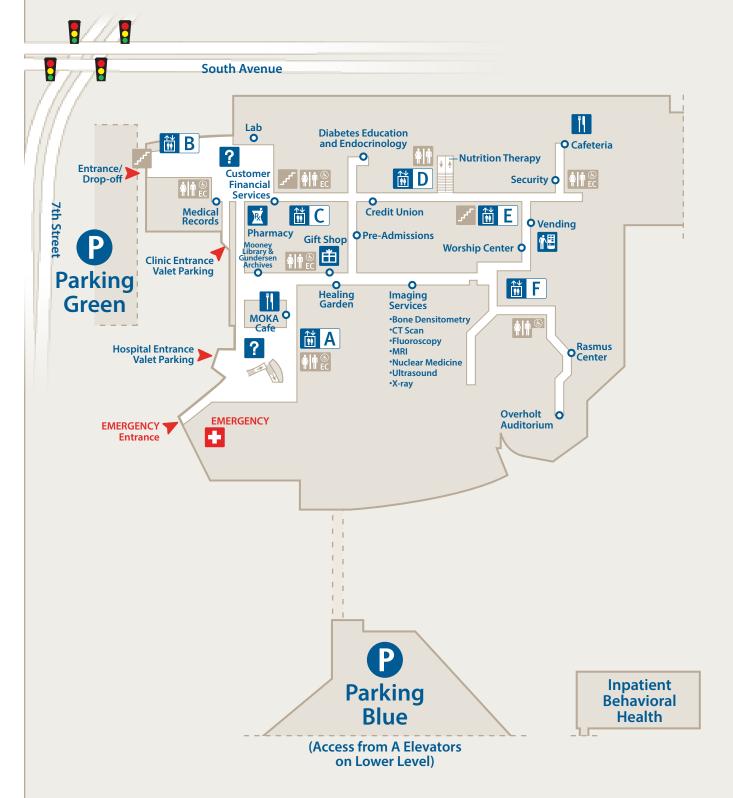

## Legend

Barrier-Free Restroom

**Extended Capacity** Restroom

Barrier-Free **Extended Capacity** Restroom

**GUNDERSEN** 

**HEALTH SYSTEM** 

Information

**Parking** 

Inpatient Behavioral Health

# Legend

**Barrier-Free** Restroom

**Extended Capacity** Restroom

Barrier-Free **Extended Capacity** Restroom

**Stairs** 

**GUNDERSEN** 

**HEALTH SYSTEM** 

Elevators

Information

**Parking** 

**Inpatient Behavioral** Health