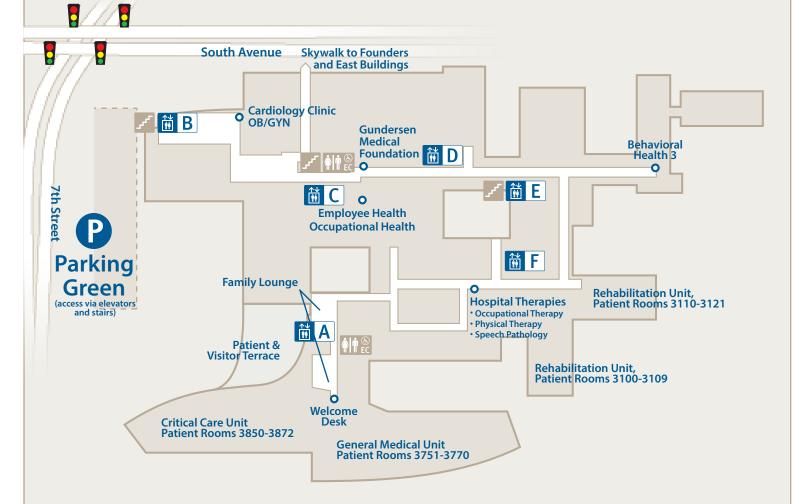

#### Legend

Barrier-Free Restroom

**Extended Capacity** Restroom

Barrier-Free **Extended Capacity** Restroom

**Stairs** 

**GUNDERSEN** 

**HEALTH SYSTEM** 

Elevators

Information

**Parking** 

Inpatient Behavioral Health