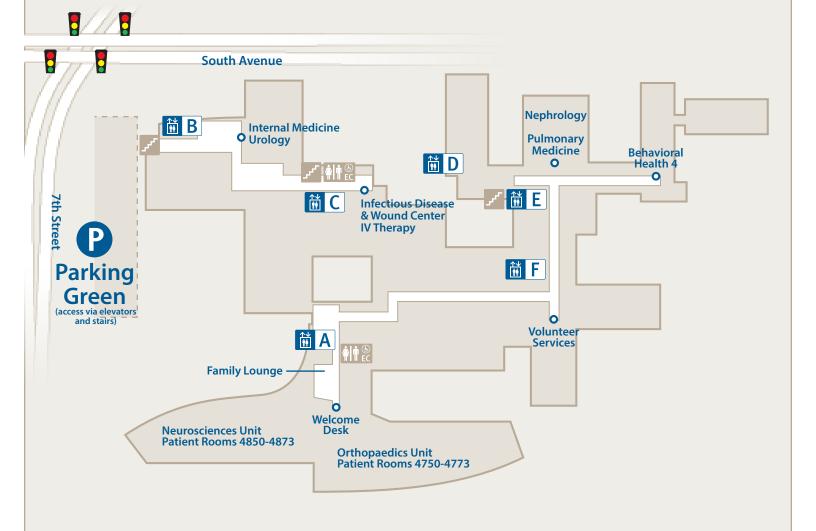

## Legend





Barrier-Free Restroom



**Extended Capacity** Restroom



Barrier-Free **Extended Capacity** Restroom





**GUNDERSEN** 

**HEALTH SYSTEM** 





Information



**Parking** 















Inpatient Behavioral Health

# Legend





**Barrier-Free** Restroom



**Extended Capacity** Restroom



Barrier-Free **Extended Capacity** Restroom



**Stairs** 

**GUNDERSEN** 

**HEALTH SYSTEM** 



Elevators



Information



**Parking** 















**Inpatient Behavioral** Health

#### Legend







**Barrier-Free** Restroom



**Extended Capacity** Restroom



Barrier-Free Extended Capacity Restroom



**Stairs** 

**GUNDERSEN** 

**HEALTH SYSTEM** 





Information



**Parking** 















Inpatient **Behavioral** Health

## Legend





**Barrier-Free** Restroom



**Extended Capacity** Restroom



Barrier-Free Extended Capacity Restroom



**Stairs** 

**GUNDERSEN** 

**HEALTH SYSTEM** 





Information



**Parking** 













Inpatient Behavioral Health

#### Legend





Barrier-Free Restroom



**Extended Capacity** Restroom



Barrier-Free **Extended Capacity** Restroom



**Stairs** 

**GUNDERSEN** 

**HEALTH SYSTEM** 



Elevators



Information



**Parking** 















Inpatient Behavioral Health

## Legend





**Barrier-Free** Restroom



**Extended Capacity** Restroom



Barrier-Free Extended Capacity Restroom



**Stairs** 

**GUNDERSEN** 

**HEALTH SYSTEM** 





Information



**Parking** 









**Medical Center** 



**GUNDERSEN HEALTH SYSTEM*