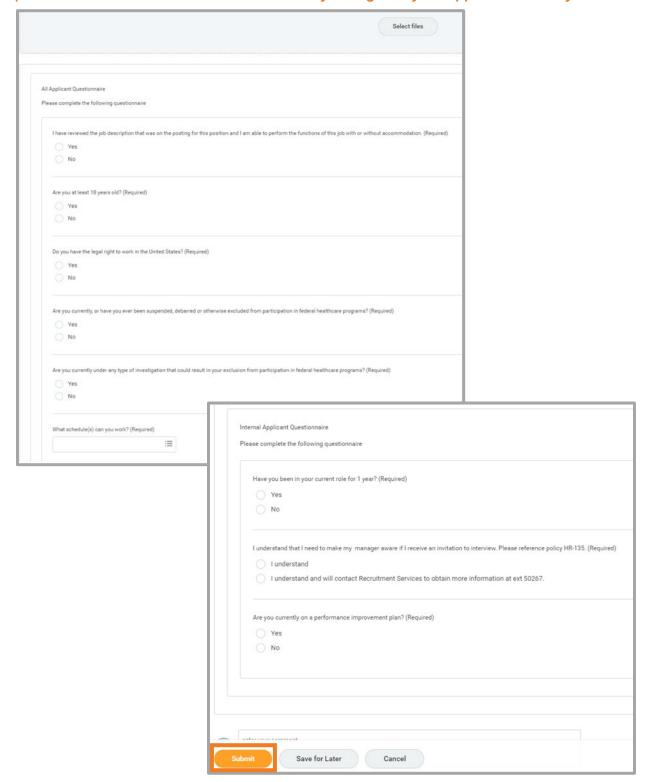

• If you wish to upload a resume or cover letter to your profile, you may do so now. (You will have an opportunity to add a resume, cover letter, or other documents to support your application when you return to the job application.) Once you submit your application, no one is able to add documents to your application. To upload now, go to Upload File, select Select files, and follow the prompts.

Once you finish updating your personal information, use the back arrow to navigate back to the job application.

Complete the entire job application and review your entries before clicking Submit.
 (Please note: You will not be able to make any changes to your application once you submit it.)