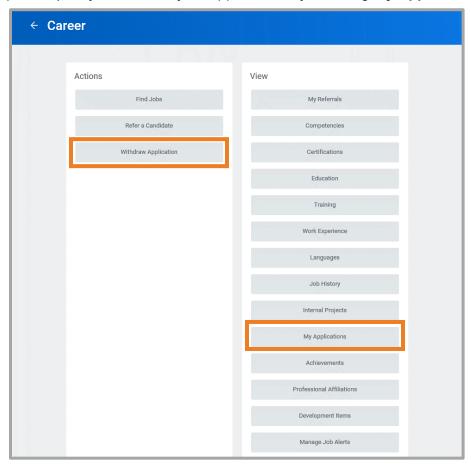

■ To view your job applications, go to your home page by clicking the w at the top left corner of your browser. Click on the Career worklet.

• From the Careers worklet, you can Withdraw Application (as a courtesy, please also notify the recruiter for the position), or you can view your applications by selecting My Applications.