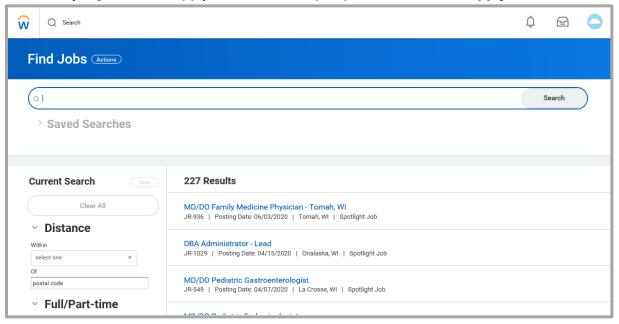

We strongly recommend that you use a computer rather than a mobile device to submit your application. Some features are not available on a mobile device.

- Go to Workday and search for a job.
  - For additional help accessing Workday off-campus, follow this guide.
- Select the job you wish to apply for from list of open positions and click Apply.