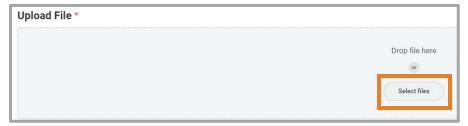

• If you wish to upload a resume or cover letter to your profile, you may do so now. (You will have an opportunity to add a resume, cover letter, or other documents to support your application when you return to the job application.) Once you submit your application, no one is able to add documents to your application. To upload now, go to Upload File, select Select files, and follow the prompts.