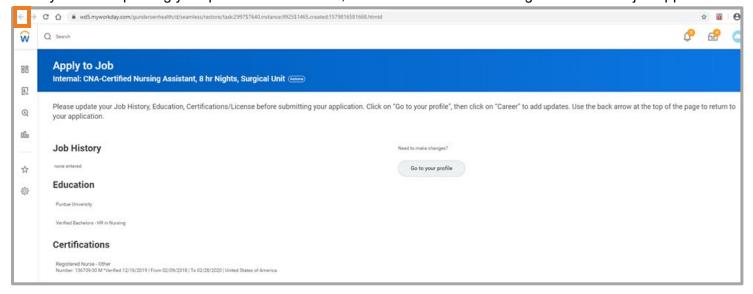

- Select Go to your profile and update your Contact information and add relevant:
  - Job History (list of jobs you have held at Gundersen and outside of Gundersen)
  - Education (degrees obtained), and
  - o **Certifications** (i.e. CNA certification, RN licensure, etc.) before completing your application.

From your profile, select Personal to review your contact information for your worker profile, such as personal
contact email and telephone numbers. Select Career to update or add professional certifications, licenses, and
education to your profile.

Once you finish updating your personal information, use the back arrow to navigate back to the job application.

Complete the entire job application and review your entries before clicking Submit.
 (Please note: You will not be able to make any changes to your application once you submit it.)