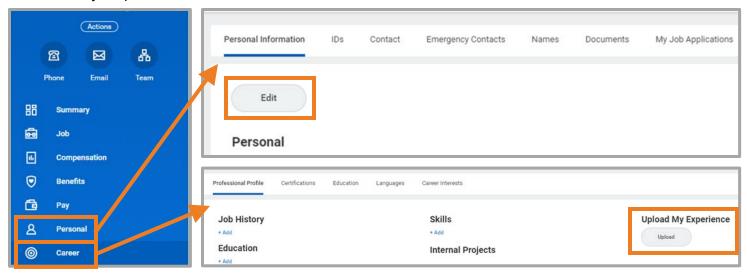

- Select Go to your profile and update your Contact information and add relevant:
  - Job History (list of jobs you have held at Gundersen and outside of Gundersen)
  - Education (degrees obtained), and
  - o **Certifications** (i.e. CNA certification, RN licensure, etc.) before completing your application.

From your profile, select Personal to review your contact information for your worker profile, such as personal
contact email and telephone numbers. Select Career to update or add professional certifications, licenses, and
education to your profile.