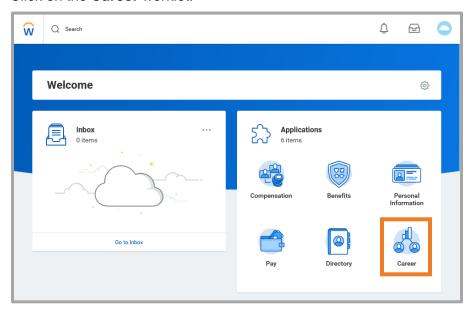

■ To view your job applications, go to your home page by clicking the w at the top left corner of your browser. Click on the Career worklet.

• From the Careers worklet, you can Withdraw Application (as a courtesy, please also notify the recruiter for the position), or you can view your applications by selecting My Applications.