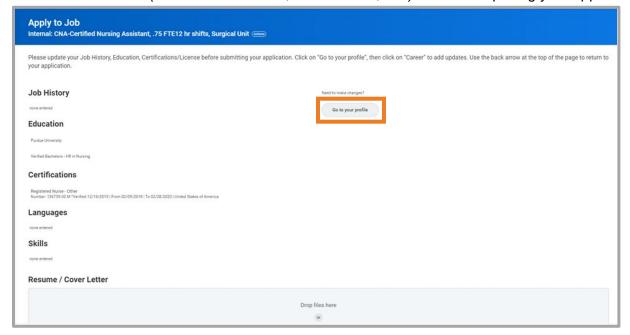

- Select Go to your profile and update your Contact information and add relevant:
  - Job History (list of jobs you have held at Gundersen and outside of Gundersen)
  - Education (degrees obtained), and
  - o **Certifications** (i.e. CNA certification, RN licensure, etc.) before completing your application.

• If you wish to upload a resume or cover letter to your profile, you may do so now. (You will have an opportunity to add a resume, cover letter, or other documents to support your application when you return to the job application.) Once you submit your application, no one is able to add documents to your application. To upload now, go to Upload File, select Select files, and follow the prompts.

Once you finish updating your personal information, use the back arrow to navigate back to the job application.

Complete the entire job application and review your entries before clicking Submit.
 (Please note: You will not be able to make any changes to your application once you submit it.)