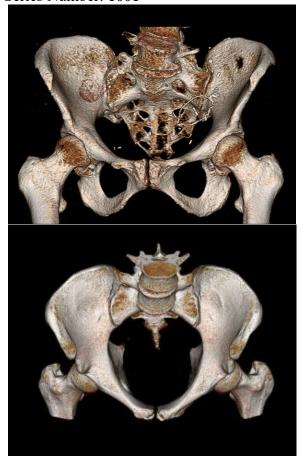

2. 3D VR. Rotate 360 degrees with image number set at 36. Capture one last image to close rotation then tilt down and image capture every 15 degrees until showing inlet view.

Series Description: **3D** Series Number: **1001** 