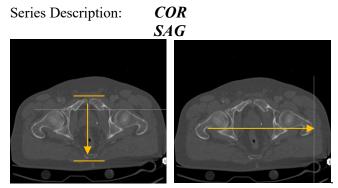

Reformations: Coronal and Sagittal MPRs. 3D VR upon request.

1. *3x3 mm Coronal and Sagittal MPRs*. Align all three view ports in true orthogonal planes to pelvis before making reformations. Create an axial MPR data set if needed.